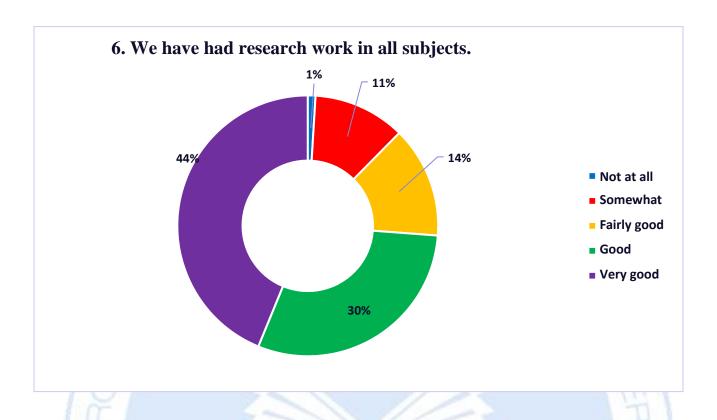

Students stated that 74% of them have had research studies in all subjects and 73% said that the mentors' approach has been good to discuss the researched topics.

Students have highly assessed that the relation with the mentors is good and in most cases or 83% have received a response from them. Also, 83% stated that the procedures in UMIB are clear and facilitate the selection of the Master thesis.