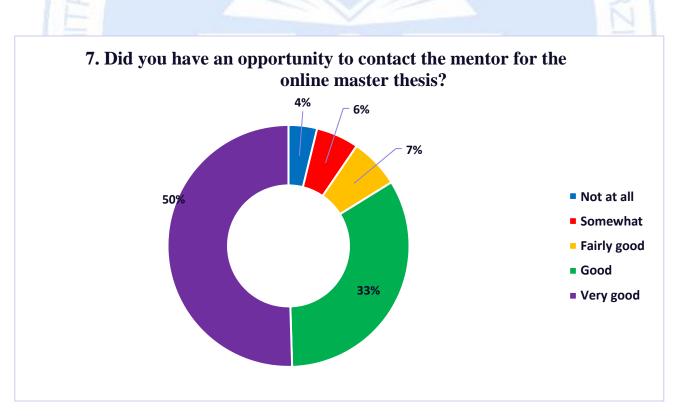

Students stated that 74% of them have had research studies in all subjects and 73% said that the mentors' approach has been good to discuss the researched topics.

Students have highly assessed that the relation with the mentors is good and in most cases or 83% have received a response from them. Also, 83% stated that the procedures in UMIB are clear and facilitate the selection of the Master thesis.