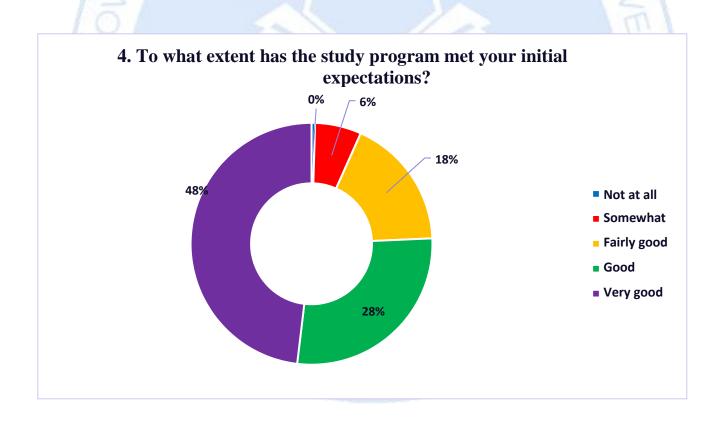

For the theoretical part, 70% think that the theory has been well correlated with the hours of exercises or practical work they have attended and 76% think that the study program has very well met the initial students' expectations.