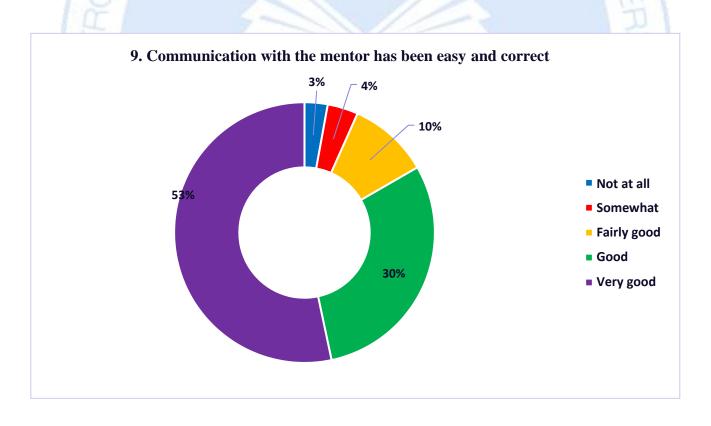

Students stated that 74% of them have had research studies in all subjects and 73% said that the mentors' approach has been good to discuss the researched topics.

Students have highly assessed that the relation with the mentors is good and in most cases or 83% have received a response from them. Also, 83% stated that the procedures in UMIB are clear and facilitate the selection of the Master thesis.

Students stated that 39% of them conduct 3-4 consultations per month with the mentor on the diploma topic, 27% of them conduct over 7 consultations per month, 20% conduct 5-6 consultations per month and 14% conduct 1-2 consultations per month and 83% of them state that the mentors' approach is fair and correct.