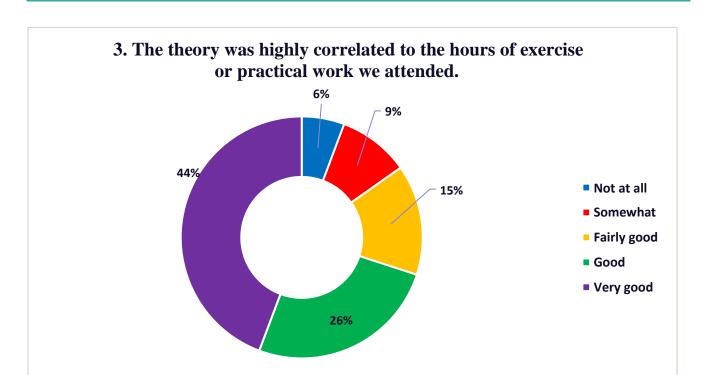

For the theoretical part, 70% think that the theory has been well correlated with the hours of exercises or practical work they have attended and 76% think that the study program has very well met the initial students' expectations.