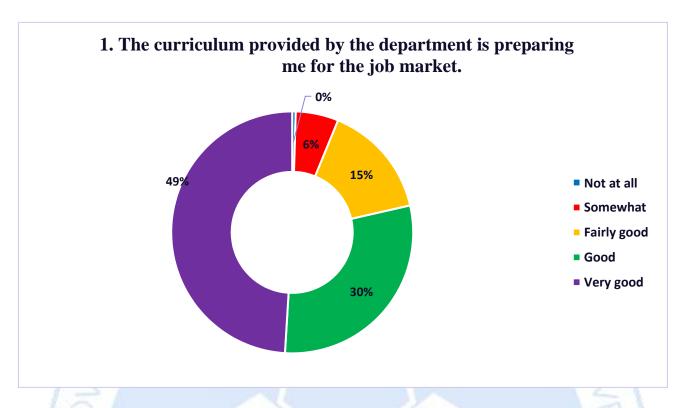

The first part of the questionnaire deals with the study program where students have given their assessment of this dimension.

79% of students stated that the curriculum offered by the relevant department has prepared them for the job market satisfactorily and 75% stated that the programs provide a great development of critical thinking.