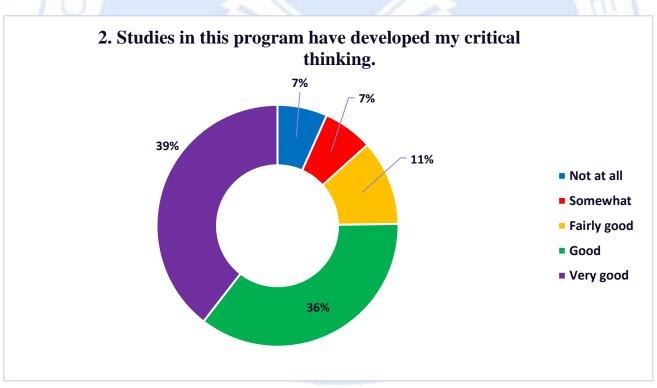

The first part of the questionnaire deals with the study program where students have given their assessment of this dimension.

79% of students stated that the curriculum offered by the relevant department has prepared them for the job market satisfactorily and 75% stated that the programs provide a great development of critical thinking.