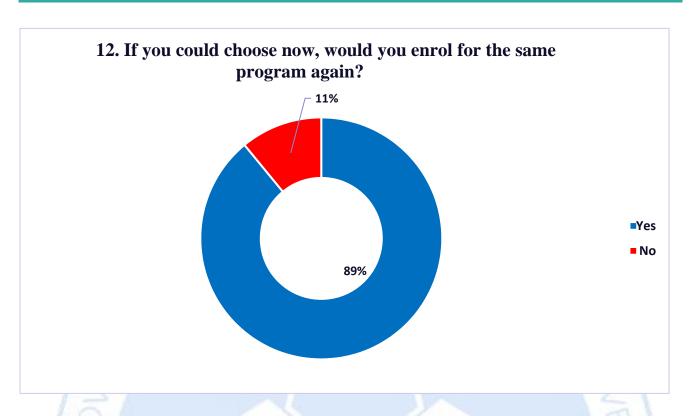

89% of students stated that they would enrol in the same program again and 88% of students stated that they would recommend this program to others.