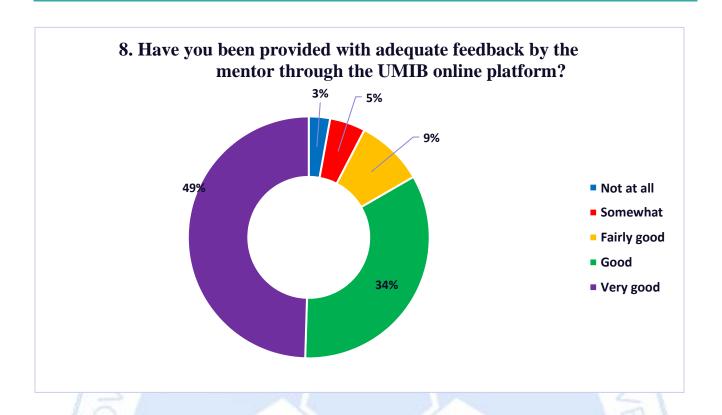

Students stated that 74% of them have had research studies in all subjects and 73% said that the mentors' approach has been good to discuss the researched topics.

Students have highly assessed that the relation with the mentors is good and in most cases or 83% have received a response from them. Also, 83% stated that the procedures in UMIB are clear and facilitate the selection of the Master thesis.