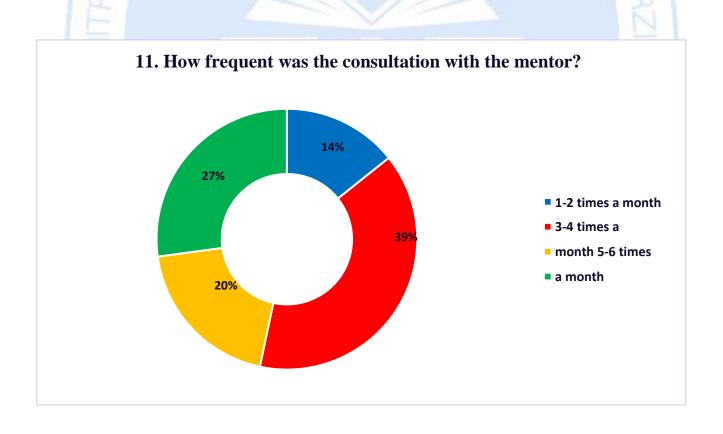

Students stated that 39% of them conduct 3-4 consultations per month with the mentor on the diploma topic, 27% of them conduct over 7 consultations per month, 20% conduct 5-6 consultations per month and 14% conduct 1-2 consultations per month and 83% of them state that the mentors' approach is fair and correct.