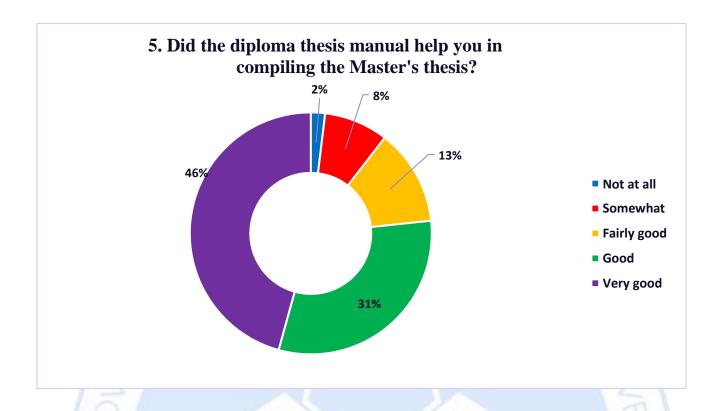

The diploma thesis manual is considered of great assistance (77%) for compiling the Master thesis

In the second part, the questionnaire contained questions related to the support in the research work of the students where they gave their assessments.