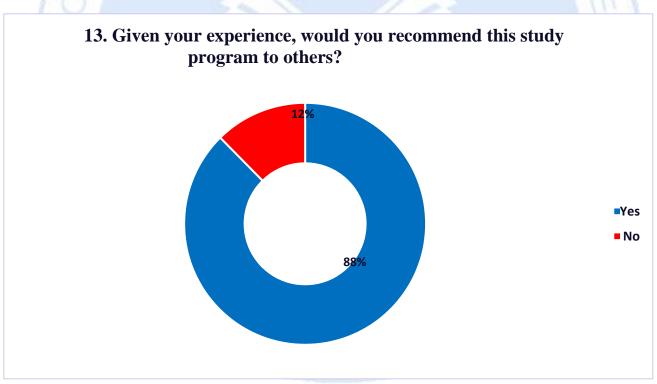

89% of students stated that they would enrol in the same program again and 88% of students stated that they would recommend this program to others.