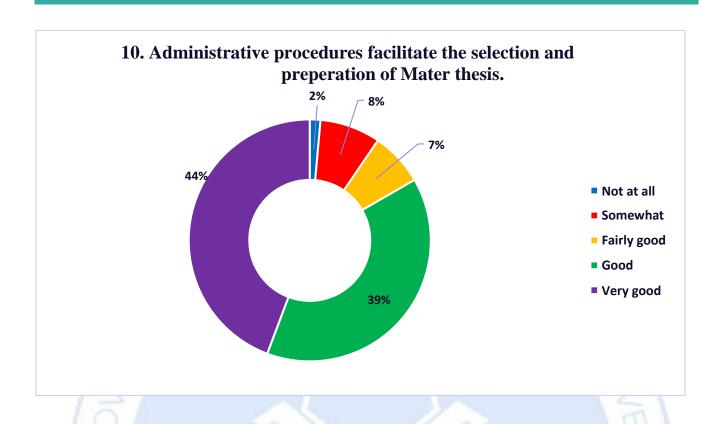

Students stated that 74% of them have had research studies in all subjects and 73% said that the mentors' approach has been good to discuss the researched topics.

Students have highly assessed that the relation with the mentors is good and in most cases or 83% have received a response from them. Also, 83% stated that the procedures in UMIB are clear and facilitate the selection of the Master thesis.